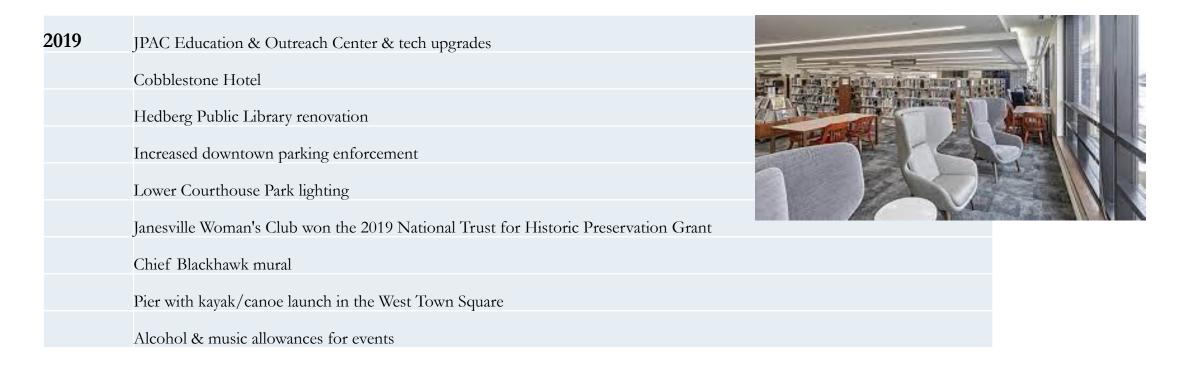

#### 2019

New business occupancies like SHINE Medical, Foremost Media, SASid and CCI

Everett's Place (115 S. Main) redevelopment

Streetscape amenity improvements (planters, banners, etc.)

Standardized downtown parking signage

Ordinance amendment to allow for first floor residental occupancy in downtown buildings

New events: Meander Downtown, Best of Janesville Vintage Market, Nights on Festival Street, Pride in the Park

Demolitions (Mercy Options, Mercy Manor, 101 N. Franklin, 201 Rockport, 13 N. Main, 51 S. River, 55 S. River, 319 W. Milwaukee, 202 S. Water, 411 N. Main)