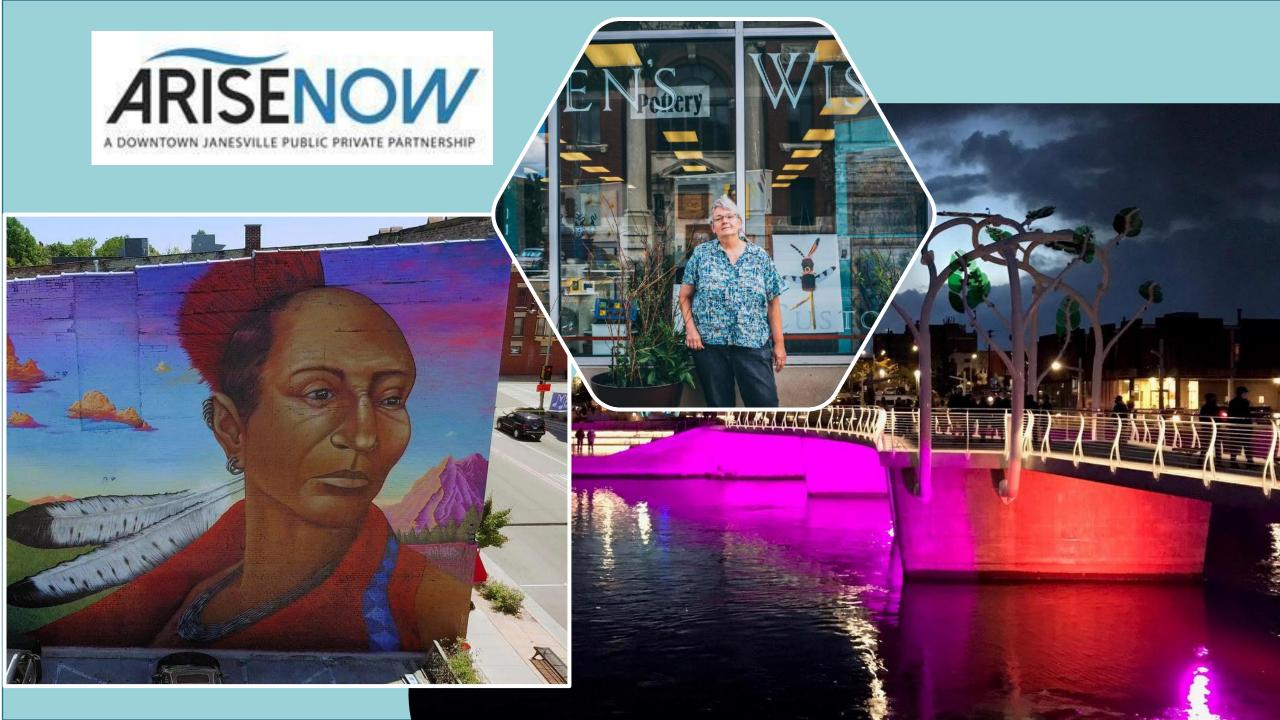

2020 Milwaukee Street Bridge reconstruction completed Blain Gilbertson Family Heritage Bridge (and lighting) construction completed Town Square East Side improvements to include the Cope-Ryan Pavilion and the Donor Wall com New Event: Art Infusion - Mural and Chalk Art Festival adding Five Murals downtown Underdeck lighting installed on Milwaukee and Court Streets bridges 13 North Main blighted property demolished; ready for redevelopment River Flats Affordable Housing Project begun Monterey Apartments TIF Deal completed; construction to begin in 2021 Town & Country blighted property demolished; ready for redevelopment 415-419 W. Milwaukee buildings (Mick Gilbertson) renovated as apartments and office space Continued activation of the downtown during a pandemic by offering safe programming at the Farmer's Market, Music at the Mary, the Vintage Market, the Janesville Jolly Jingle, and the Town Square Grand Opening

Opened overnight parking/sleeping at HPL and City Hall parking lots

"Bird Alley" painting and art decorating begun

5 new murals completed/painted as part of Art Infusion & Public Art Brochure Published
Refurbishment and reinstallation of the historic YMCA sign
Designed, bid, and awarded \$1.5M investment in the downtown Transit Transfer Center rehabilit
401/403/405 West Milwaukee Street apartments complete and first floor tenant spaces defined.
South Main Street reconstruction between St. Lawrence and Racine complete.
Public Art Committee named co-chairs, Sue Burkart & Mary Rekowski, adopted the name Art in
Birdwalk Alley (100 block of W. Milwaukee St.) committee was formed to activate alley into a creative, ever-changing "gallery.")