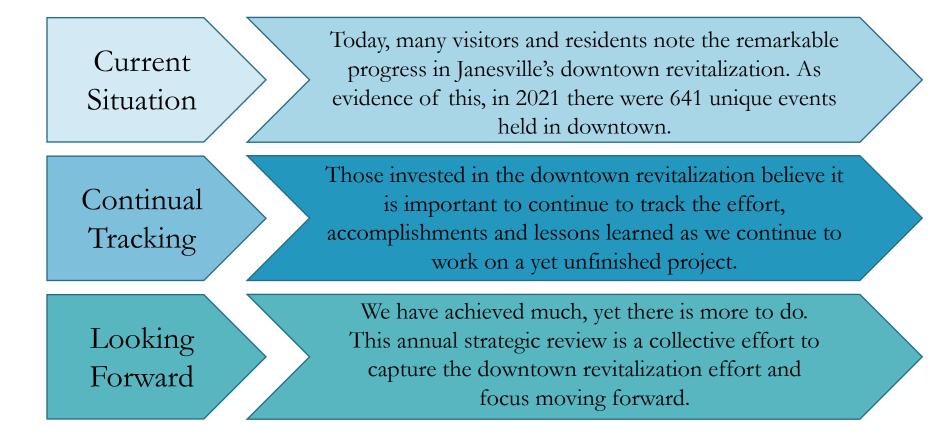

### Table of Contents

Look Back: Review of ARISE, ARISENow & Accomplishments

Current State: Evaluation Process

B Slide 16

Look Forward: 2022 Plan

Janesville: A city on the rise but held back by a downtown neglected over the decades

### Table of Contents

Look Back: Review of ARISE, ARISENow & Accomplishments

Current State: Evaluation Process

B Slide 16

A

Look Forward: 2022 Focus

2020-21: The Steering Team took a deeper dive into status of downtown revitalization to help develop Go Forward Plan

### Table of Contents

A

B

Look Back: Review of ARISE, ARISENow & Accomplishments

Current State: Evaluation Process

Look Forward: 2022 Plan