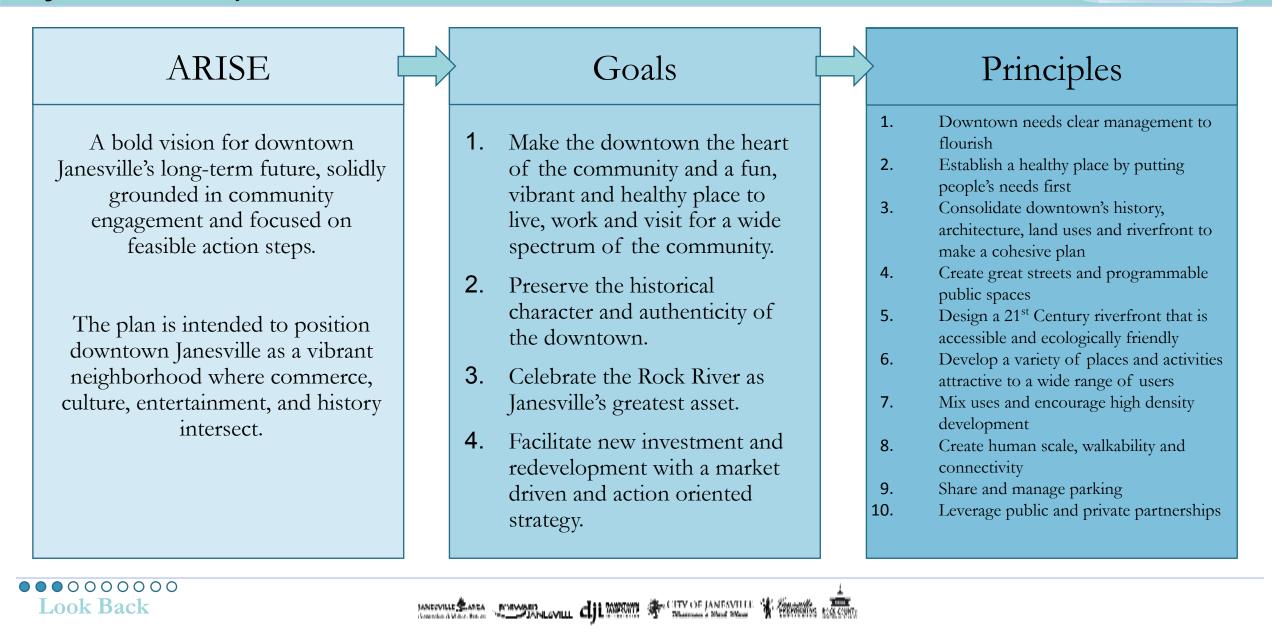

ARISE: A playbook for downtown revitalization was approved by Janesville City Council in 2015

ARISENow: Created in 2016 as a public-private partnership to ensure ARISE Goals were achieved through four primary efforts

**Placemaking** to make downtown Janesville an iconic destination *Start with Town Square!* 

Activating spaces by supporting efforts to draw people downtown *I* More than just about the buildings

**Connecting** downtown's areas together and the community at large *Ensure walkability & connectivity* 

 Exploring opportunities that will enhance the overall experience

 I
 Be an agent for change & remove barriers to revitalization

ARISENow strategy was to ensure a community-wide vision and community-wide effort to raise private funds to implement key, iconic downtown projects. The group fundraising is facilitated and supported through the Forward Foundation, the charitable arm of Forward Janesville. Town Square: Removal of Parking Deck and Establishment of 21<sup>st</sup> century Town Square was top priority of ARISE & \$20mm invested