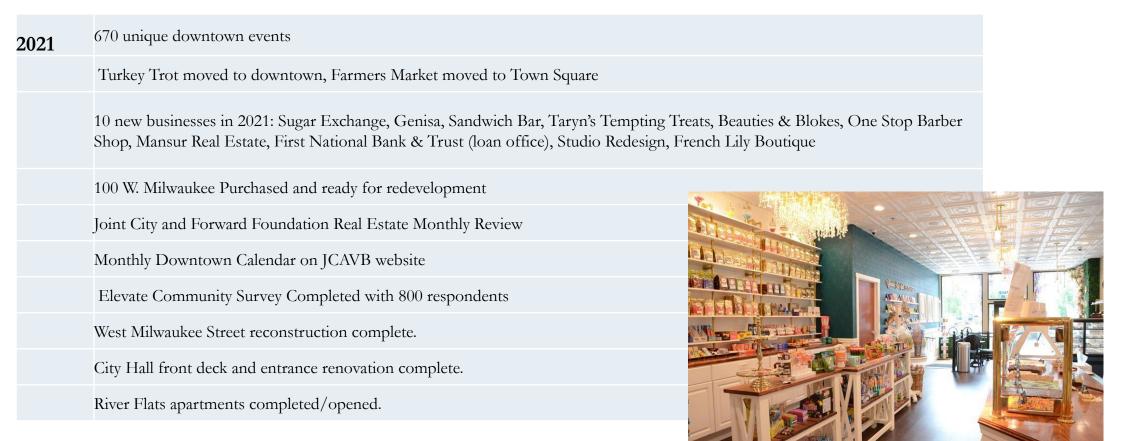

2020 Milwaukee Street Bridge reconstruction completed Blain Gilbertson Family Heritage Bridge (and lighting) construction completed Town Square East Side improvements to include the Cope-Ryan Pavilion and the Donor Wall com New Event: Art Infusion - Mural and Chalk Art Festival adding Five Murals downtown Underdeck lighting installed on Milwaukee and Court Streets bridges 13 North Main blighted property demolished; ready for redevelopment River Flats Affordable Housing Project begun Monterey Apartments TIF Deal completed; construction to begin in 2021 Town & Country blighted property demolished; ready for redevelopment 415-419 W. Milwaukee buildings (Mick Gilbertson) renovated as apartments and office space Continued activation of the downtown during a pandemic by offering safe programming at the Farmer's Market, Music at the Mary, the Vintage Market, the Janesville Jolly Jingle, and the Town Square Grand Opening

Opened overnight parking/sleeping at HPL and City Hall parking lots

"Bird Alley" painting and art decorating begun

5 new murals completed/painted as part of Art Infusion & Public Art Brochure Published
Refurbishment and reinstallation of the historic YMCA sign
Designed, bid, and awarded \$1.5M investment in the downtown Transit Transfer Center rehabilit
401/403/405 West Milwaukee Street apartments complete and first floor tenant spaces defined.
South Main Street reconstruction between St. Lawrence and Racine complete.
Public Art Committee named co-chairs, Sue Burkart & Mary Rekowski, adopted the name Art in
Birdwalk Alley (100 block of W. Milwaukee St.) committee was formed to activate alley into a creative, ever-changing "gallery.")