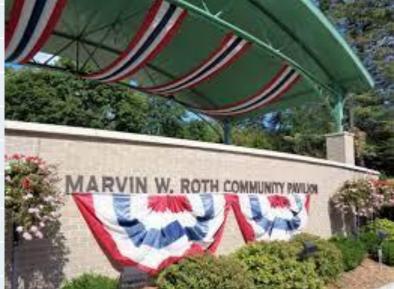

| Date    | Accomplishment                                              | _      |
|---------|-------------------------------------------------------------|--------|
| 2014    | Marv Roth Pavilion                                          |        |
|         | New Event: Janesville Jolly Jingle                          | 2      |
| 2015    | ARISE Plan approved by Janesville City Council              | 1      |
|         | Main Street rehabilitation                                  |        |
|         | Streetscape enhancements to connect Downtown to RCHS Campus | -      |
| 2016    | A new downtown Tax Increment Financing District (TIF)       |        |
|         | Milwaukee Street 2-way conversion                           |        |
|         | The Venue renovation                                        | 1      |
|         | The Gray Goose renovation                                   | 5 (8 ) |
| 2016/17 | Demolished parking deck over river                          |        |
|         |                                                             |        |