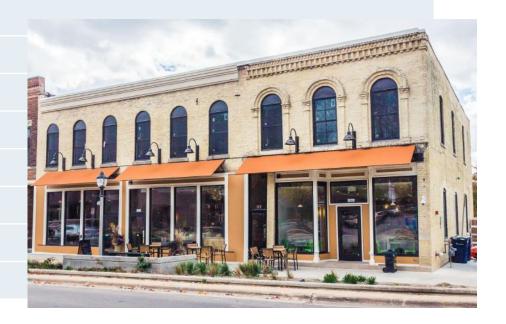

#### 2019

New business occupancies like SHINE Medical, Foremost Media, SASid and CCI

Everett's Place (115 S. Main) redevelopment

Streetscape amenity improvements (planters, banners, etc.)

Standardized downtown parking signage

Ordinance amendment to allow for first floor residental occupancy in downtown buildings

New events: Meander Downtown, Best of Janesville Vintage Market, Nights on Festival Street, Pride in the Park

Demolitions (Mercy Options, Mercy Manor, 101 N. Franklin, 201 Rockport, 13 N. Main, 51 S. River, 55 S. River, 319 W. Milwaukee, 202 S. Water, 411 N. Main)