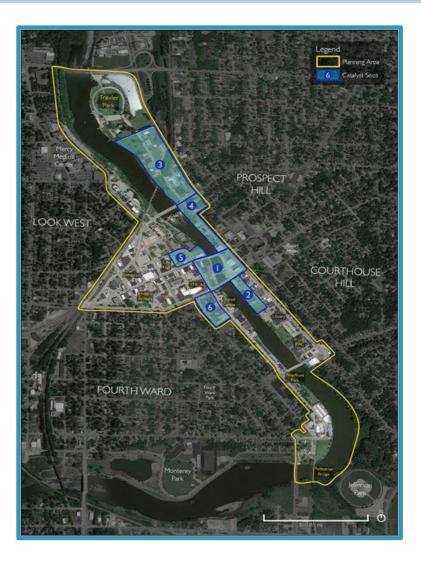

#### 

Based on a USEPA Brownfield Planning Grant, six downtown sites were identified for action and redevelopment in 2015 ARISE Plan

Parking Deck Over River

- Former Rock County Jail Site
- <sup>3</sup> South Traxler Park
- 4 North Main Street
- - 5 West Milwaukee Street/North River Street
- <sup>6</sup> South River Street/South Franklin Street