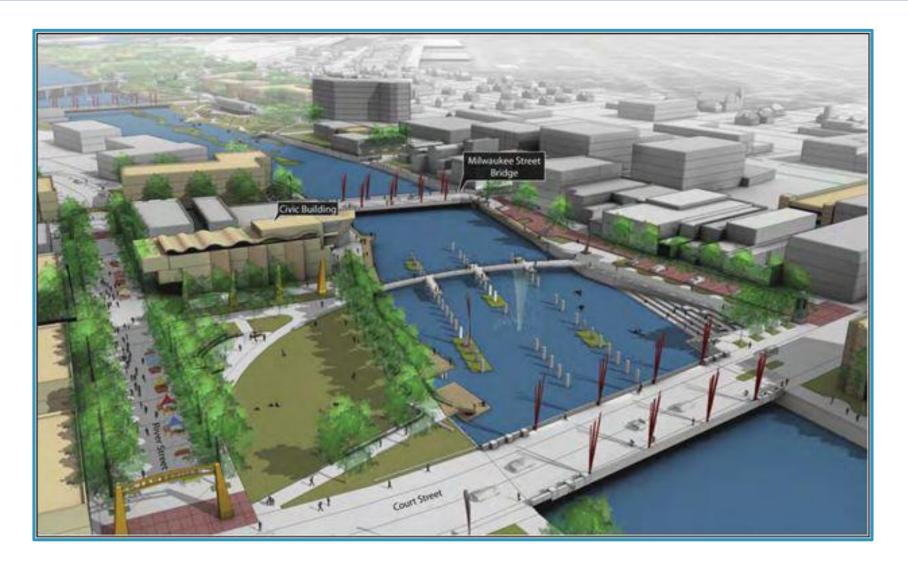

#### 

Based on a USEPA Brownfield Planning Grant, six downtown sites were identified for action and redevelopment in 2015 ARISE Plan

Parking Deck Over River

- Former Rock County Jail Site
- <sup>3</sup> South Traxler Park
- 4 North Main Street
- - 5 West Milwaukee Street/North River Street
- <sup>6</sup> South River Street/South Franklin Street

 Exploring opportunities that will enhance the overall experience

 I
 Be an agent for change & remove barriers to revitalization

ARISENow strategy was to ensure a community-wide vision and community-wide effort to raise private funds to implement key, iconic downtown projects. The group fundraising is facilitated and supported through the Forward Foundation, the charitable arm of Forward Janesville. Town Square: Removal of Parking Deck and Establishment of 21<sup>st</sup> century Town Square was top priority of ARISE & \$20mm invested