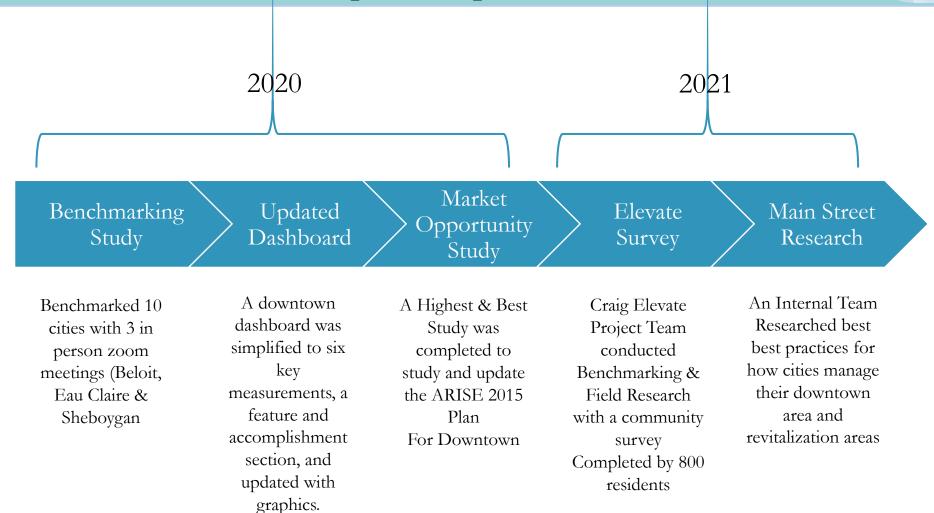

2020 Milwaukee Street Bridge reconstruction completed Blain Gilbertson Family Heritage Bridge (and lighting) construction completed Town Square East Side improvements to include the Cope-Ryan Pavilion and the Donor Wall com New Event: Art Infusion - Mural and Chalk Art Festival adding Five Murals downtown Underdeck lighting installed on Milwaukee and Court Streets bridges 13 North Main blighted property demolished; ready for redevelopment River Flats Affordable Housing Project begun Monterey Apartments TIF Deal completed; construction to begin in 2021 Town & Country blighted property demolished; ready for redevelopment 415-419 W. Milwaukee buildings (Mick Gilbertson) renovated as apartments and office space Continued activation of the downtown during a pandemic by offering safe programming at the Farmer's Market, Music at the Mary, the Vintage Market, the Janesville Jolly Jingle, and the Town Square Grand Opening

Opened overnight parking/sleeping at HPL and City Hall parking lots

"Bird Alley" painting and art decorating begun

5 new murals completed/painted as part of Art Infusion & Public Art Brochure Published
Refurbishment and reinstallation of the historic YMCA sign
Designed, bid, and awarded \$1.5M investment in the downtown Transit Transfer Center rehabilit
401/403/405 West Milwaukee Street apartments complete and first floor tenant spaces defined.
South Main Street reconstruction between St. Lawrence and Racine complete.
Public Art Committee named co-chairs, Sue Burkart & Mary Rekowski, adopted the name Art in
Birdwalk Alley (100 block of W. Milwaukee St.) committee was formed to activate alley into a creative, ever-changing "gallery.")