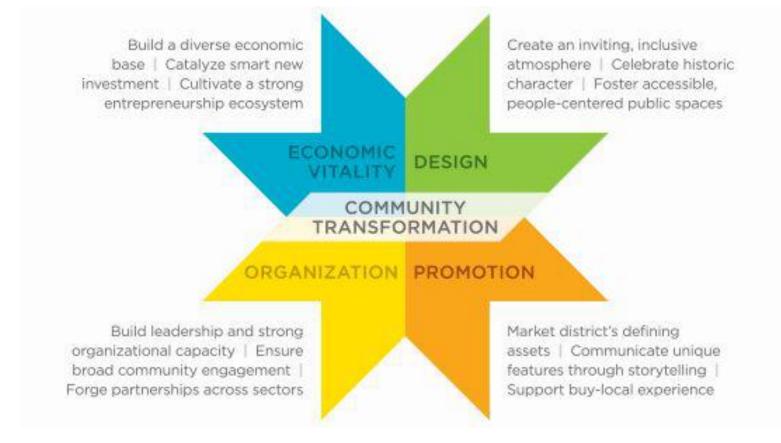

**Placemaking** to make downtown Janesville an iconic destination *Start with Town Square!* 

Activating spaces by supporting efforts to draw people downtown *I* More than just about the buildings

**Connecting** downtown's areas together and the community at large *Ensure walkability & connectivity* 

 Exploring opportunities that will enhance the overall experience

 I
 Be an agent for change & remove barriers to revitalization

ARISENow strategy was to ensure a community-wide vision and community-wide effort to raise private funds to implement key, iconic downtown projects. The group fundraising is facilitated and supported through the Forward Foundation, the charitable arm of Forward Janesville. Town Square: Removal of Parking Deck and Establishment of 21<sup>st</sup> century Town Square was top priority of ARISE & \$20mm invested